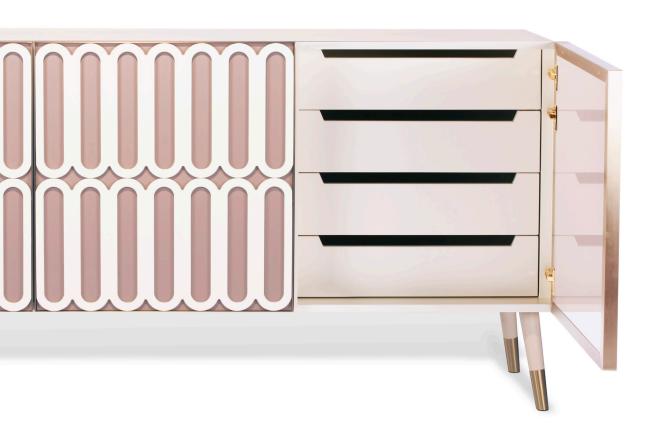

#### **AS PICTURED**

**Structure and pattern** Pearl lacquered wood with matte finish.

**Doors** Nude lacquered wood with glossy finish.

Door frames and feet covers Brushed brass.

Drawers lining Parchment cotton velvet.

**Drawers lining** Available in all Royal Stranger's cotton velvet.