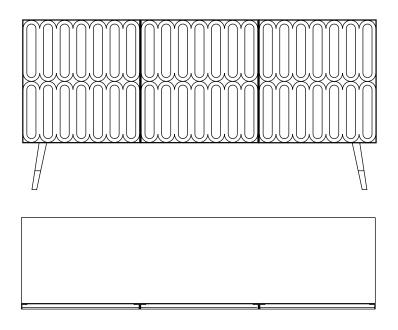

#### **Dimensions**

**W** 187.5cm | 73.8"

**D** 48.5cm | 19"

**H** 90.5cm | 35.6"