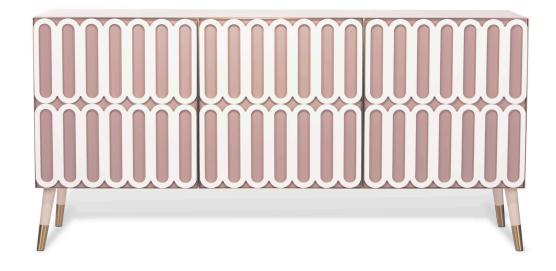

#### **AS PICTURED**

**Structure and pattern** Pearl lacquered wood with matte finish.

**Doors** Nude lacquered wood with glossy finish.

Door frames and feet covers Brushed brass.

Drawers lining Parchment cotton velvet.