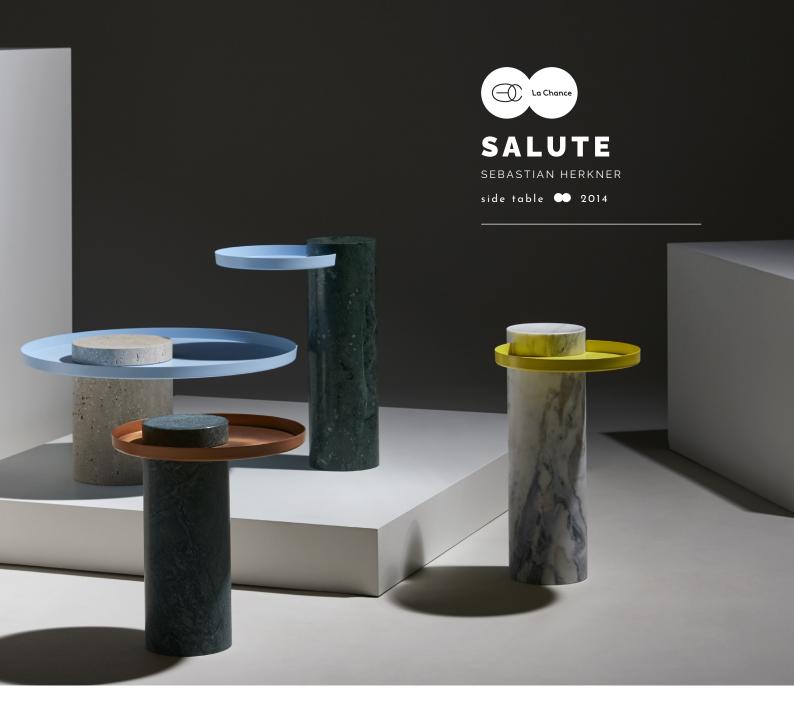

### **SALUTE**

Salute is a family of tables mixing marble and metal for a high visual impact. As an occasional table, Salute is the perfect companion to your iconic armchair or next to a comfy sofa, with its clean lines and yet strong personality.

As a combination of tables, it is a sculptural coffee table that you can customize and adapt both in dimensions and colors.