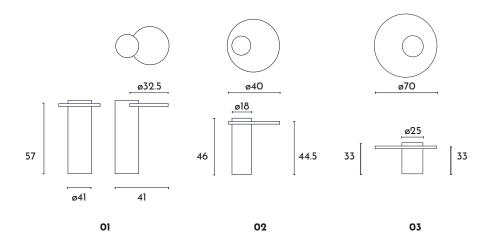

ogies with traditional craftsmanship in order to highlight the multifaceted beauty of the materials.

Whilst still a student, Herkner did an internship with Stella McCartney in London, which helped to hone his feeling for materials, colours, structures and textures. Since founding his own design studio, he has designed products for manufacturers such as ClassiCon, Dedon, Fontana Arte, La Chance, Moroso, Pulpo, Rosenthal and Very Wood, as well as working on interior design projects and for exhibitions and museums. His designs have received multiple prizes, for example the 2011 German Design Award in the Newcomer category, 2015 the EDIDA Award for Best International Newcomer and Guest of Honor at imm cologne 2016.

### **SPECIFICATIONS**

#### MATERIALS & FINISHES



### TECHNICAL DRAWINGS



# PACKAGING INFORMATION

| COMPONENTS                              | FINISHES         | PACKAGING    | DIMENSIONS     | WEIGHT  | QUANTITY       |
|-----------------------------------------|------------------|--------------|----------------|---------|----------------|
|                                         |                  |              |                |         |                |
| OI ———————————————————————————————————— | Marble and steel | Wooden crate | l.46xL.46xH.73 | 50/60kg | 1 wooden crate |
| <b>02</b><br>Side table                 | Marble and steel | Wooden crate | l.48xL.48xH.62 | 55/65kg | 1 wooden crate |
| O3 Side table                           | Marble and steel | Wooden crate | l.75xL.75xH.47 | 75/85kg | 1 wooden crate |

Dimensions are in centimeters.

## ADDIT