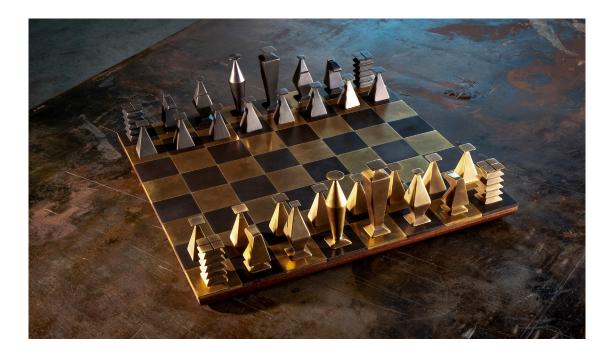

## OTTERBURN CHESS SET

A special chess set in solid, hand-patinated brass and walnut. Hand crafted in the North to order. Available in a range of materials and finishes, Otterburn can truly be customised and utterly unique with endless options and personalisations.

novocastrian.co/pp-otterburn-chess-set

FINISH OPTIONS

The Pieces

Brass, Bronze, Copper, Blackened Steel, Stainless Steel & Aluminium

The Box Walnut, Oak, special options on request. LEAD TIME

Handcrafted to order in 8 - 10 weeks SIZE